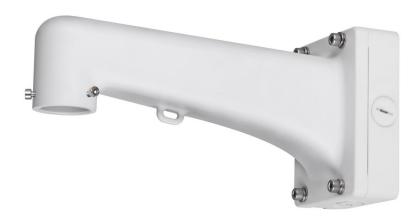

#### **Features**

- Neat & Integrated design, wall-mount.
- Material: Aluminum.
- Come with a junction box at the bottom of the bracket, there are two out-holes (G3/4) designed at the bottom, which is convenient for cable hiding and wiring.
- Safety rope hook attached, secure and reliable.
- Snap-in type, easy installation by snap locking the two parts together.
- Its Load Bearing is 8.0kg, compatible with most of our PTZ cameras.

## **Technical Specifications**

| Model                 | DH-PFB310W                            |  |
|-----------------------|---------------------------------------|--|
| General               |                                       |  |
| Material              | Aluminum                              |  |
| Dimension (W x H x D) | 363mmx174mmx135mm(14.29"x6.85"x5.31") |  |
| Weight                | 2.0kg(4.41lb)                         |  |
| Load Bearing          | 8.0kg(17.64lb)                        |  |
| Color                 | White                                 |  |
| Operating Temperature | -40°C ~60°C(-40°F ~140°F)             |  |
| Humidity              | 0~90% RH                              |  |