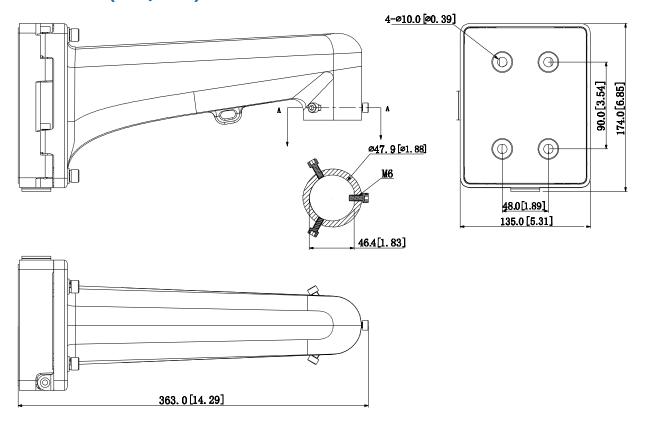

## **Technical Specifications**

| Model                 | DH-PFB310W                            |  |
|-----------------------|---------------------------------------|--|
| General               |                                       |  |
| Material              | Aluminum                              |  |
| Dimension (W x H x D) | 363mmx174mmx135mm(14.29"x6.85"x5.31") |  |
| Weight                | 2.0kg(4.41lb)                         |  |
| Load Bearing          | 8.0kg(17.64lb)                        |  |
| Color                 | White                                 |  |
| Operating Temperature | -40°C ~60°C(-40°F ~140°F)             |  |
| Humidity              | 0~90% RH                              |  |

## **Dimensions (mm/inch)**