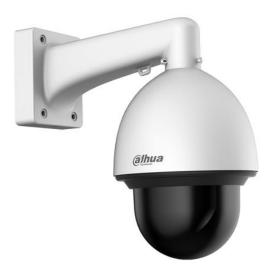

.0kg(4.41lb)                         |  |
| Load Bearing          | 8.0kg(17.64lb)                        |  |
| Color                 | White                                 |  |
| Operating Temperature | -40°C ~60°C(-40°F ~140°F)             |  |
| Humidity              | 0~90% RH                              |  |

### **Order Information**

| Туре         | Part Number | Description                       |
|--------------|-------------|-----------------------------------|
| Camera mount | DH-PFB310W  | Integration Bracket of PTZ Camera |
|              |             | _ Dahua brand                     |
|              | PFB310W     | Integration Bracket of PTZ Camera |
|              |             | _Neutral, no brand                |

## **Dimensions (mm/inch)**



## **Application**



# **Package Information**

- Integration Bracket \*1
- Application manual \*1
- Wrench \*2

| Package data             |                                          |  |  |
|--------------------------|------------------------------------------|--|--|
| Box Dimension            | 393mmx212mmx180mm (15.47"x8.35"x7.09")   |  |  |
| Box Weight               | 2.5kg (5.51lb)                           |  |  |
| Protective Box Dimension | 662mmx412mmx393mm (26.06"x16.22"x15.47") |  |  |
| Box In Protective Box    | 6 In 1                                   |  |  |



www.rxtx.com.au