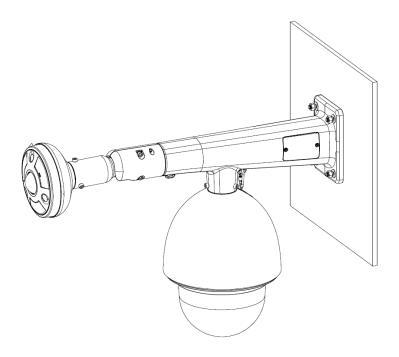

|
| Color                         | White                                                        |  |  |
| Operating Temperature         | -40°C ~60°C(-40°F ~+140°F)                                   |  |  |
| Humidity                      | 0~90% RH                                                     |  |  |

### **Order Information**

| Туре         | Part Number | Description                    |
|--------------|-------------|--------------------------------|
| Camera mount | DH-PFB410W  | Fisheye-PTZ integrated bracket |
|              |             | _ Dahua brand                  |
|              | PFB410W     | Fisheye-PTZ integrated bracket |
|              |             | _Neutral, no brand             |

### **Dimensions (mm/inch)**



www.dahuasecurity.com

## **Application**



# **Package Information**

- Integrated bracket \*1
- Fisheye adapter plate \*1
- Application manual \*1
- Wrench \*1

| Package data             |                                         |  |
|--------------------------|-----------------------------------------|--|
| Box Dimension            | 637mmx207mmx215mm (25.1"x8.15"x8.5")    |  |
| Box Weight               | 3.4kg (7.5lb)                           |  |
| Protective Box Dimension | 664mmx444mmx476mm (26.14"x17.5"x18.74") |  |
| Box In Protective Box    | 4 In 1                                  |  |



Rev 001.001

© 2016 Dahua. All rights reserved. Design and specifications are subject to change without notice.