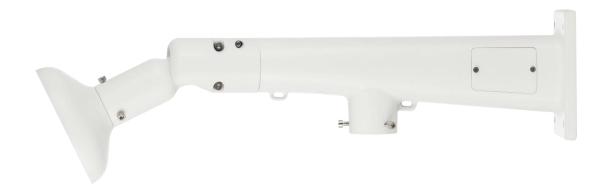

#### **Features**

- Neat & Integrated design, wall mount and hidden line design.
- Material: Aluminum.
- Support linkage scheme between fisheye and speed dome, integrated installation.
- Multi-dimensional adjustment, able to meet Omni-directional observation requirements from different angles.
- Safety rope hook attached, secure and reliable.
- Maintenance cover board attached, convenient operation.