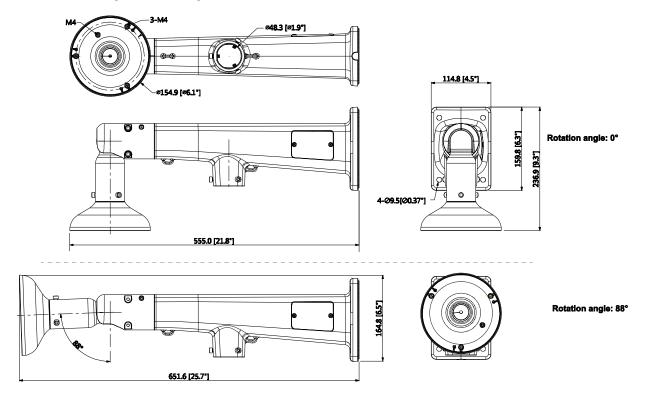

# **Technical Specifications**

| Model                         | DH-PFB410W                                                   |  |  |
|-------------------------------|--------------------------------------------------------------|--|--|
| General                       |                                                              |  |  |
| Material                      | Aluminum                                                     |  |  |
| Dimension                     | Rotation angle 0°: 651.6mmx164.8mmx154.9mm (25.7"x6.5"x6.1") |  |  |
|                               | Rotation angle 88°: 555mmx236.9mmx154.9mm (21.8"x9.3"x6.1")  |  |  |
| Adjustment angle (Vertical)   | 0° ~88°                                                      |  |  |
| Adjustment angle (Horizontal) | 0° ~360°                                                     |  |  |
| Load Bearing                  | Fisheye: 1kg (2.2lb)                                         |  |  |
|                               | PTZ: 7kg (15.43lb)                                           |  |  |
| Weight                        | 2.8kg (6.17lb)                                               |  |  |
| Color                         | White                                                        |  |  |
| Operating Temperature         | -40°C ~60°C(-40°F ~+140°F)                                   |  |  |
| Humidity                      | 0~90% RH                                                     |  |  |

### **Dimensions (mm/inch)**

www.dahuasecurity.com