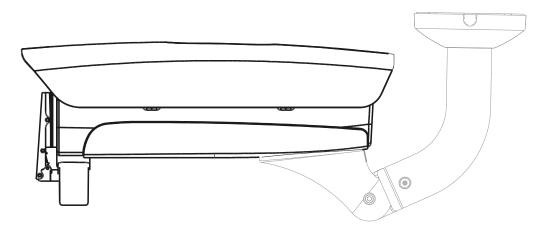

.24″) |  |
| Load Bearing          | 3.0kg (8.82lb)                           |  |
| Weight                | 0.99kg (1.32lb)                          |  |
| Color                 | White                                    |  |
| Operating Temperature | -40°C~+60°C (-40°F~+140°F)               |  |
| Humidity              | 0~90% RH                                 |  |
| Applicable Model      | Please see "Accessory Selection"         |  |

### **Order Information**

| Туре         | Part Number | Description                   |
|--------------|-------------|-------------------------------|
| Camera Mount | DH-PFB600W  | Housing ceiling mount bracket |
|              | PFB600W     | Housing ceiling mount bracket |

## **Dimensions (mm/inch)**



www.dahuasecurity.com



## **Application**



## **Package Information**

• Housing ceiling mount bracket \*1



© 2018 Dahua. All rights reserved. Design and specifications are subject to change without notice.



sales@rxtx.com.au

Rev 001.001

+61 45 22 45 222