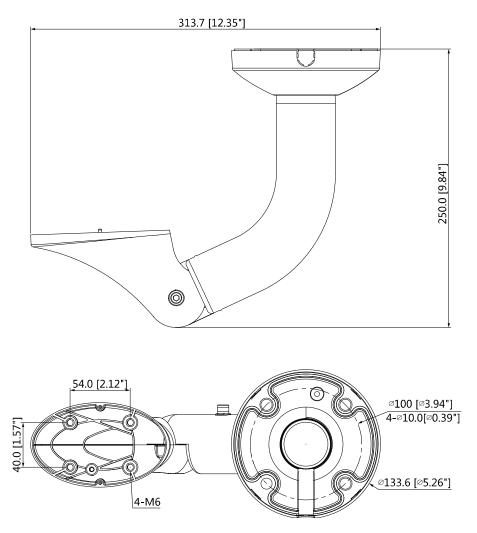

## **Dimensions (mm/inch)**

www.dahuasecurity.com

## **Technical Specifications**

| Model                 | DH-PFB600W                               |  |
|-----------------------|------------------------------------------|--|
| General               |                                          |  |
| Material              | Aluminum & PC                            |  |
| Dimension             | 314mmx250mmxΦ133mm (12.36″x9.84″xΦ5.24″) |  |
| Load Bearing          | 3.0kg (8.82lb)                           |  |
| Weight                | 0.99kg (1.32lb)                          |  |
| Color                 | White                                    |  |
| Operating Temperature | -40°C~+60°C (-40°F~+140°F)               |  |
| Humidity              | 0~90% RH                                 |  |
| Applicable Model      | Please see "Accessory Selection"         |  |