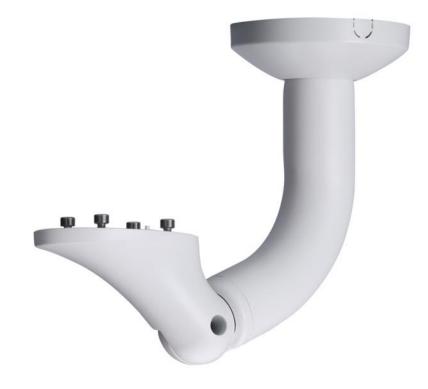

# DH-PFB600W 14" Housing Ceiling Mount Bracket

#### **Features**

- Material: aluminum & PC
- Wall mount bracket
- Hidden line design
- Aesthetic design

www.dahuasecurity.com