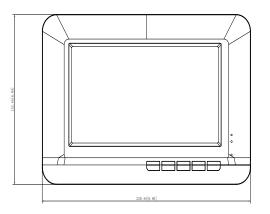

#### VTK-VTH2020DW

| Button Type            | Mechanical keyboard keys                                                                        |
|------------------------|-------------------------------------------------------------------------------------------------|
| Screed Type            | Non-touch screen                                                                                |
| Display                | 7 inch TFT display                                                                              |
| Resolution             | 800 (H) × 480 (V)                                                                               |
| Status indicator Light | 2 indicator lights<br>Power: Indicator light green-Power on<br>Volume: Indicator light off-Mute |
| Communication Methods  | Analog                                                                                          |
| Housing Material       | PC+ABS                                                                                          |
| Appearance Color       | White                                                                                           |
| Power Supply Mode      | 12V DC 2A                                                                                       |
| Power Source           | Optional                                                                                        |
| Installation Mode      | Surface                                                                                         |
| Certification          | CE FCC                                                                                          |
| Dimensions             | 220.5 mm × 153.5 mm × 26.8 mm (8.68" × 6.04" × 1.06")                                           |
| Operating Temperature  | -10° C to +55° C (+14°F to +131°F)                                                              |
| Operating Humidity     | 10%RH-95%RH                                                                                     |
| Power Consumption      | ≤2W (standby mode)<br>≤5W (operating)                                                           |
| Net weight             | 0.39 kg (0.86 lb)                                                                               |

# Dimensions (mm[inch])