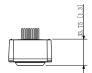

### VTK-VTO2010D

| Button Type           | Mechanical keyboard keys                                                                                                                            |
|-----------------------|-----------------------------------------------------------------------------------------------------------------------------------------------------|
| Camera                | 2MP CMOS                                                                                                                                            |
| Field of View         | Horizontal: 70°<br>Vertical: 40°                                                                                                                    |
| Focal Length          | 3.3 mm                                                                                                                                              |
| IR                    | Support                                                                                                                                             |
| Audio In              | 1 channel to the microphone, pickup distance 0.5m                                                                                                   |
| Audio Out             | 1 channel to the speaker                                                                                                                            |
| Indicator Light       | 1 indicator light; Green: Power on                                                                                                                  |
| Communication Method  | Analog                                                                                                                                              |
| Unlock Mode           | Local unlock                                                                                                                                        |
| Exit Button           | 1                                                                                                                                                   |
| Appearance Color      | Black                                                                                                                                               |
| Installation Mode     | Surface                                                                                                                                             |
| Certification         | CE FCC                                                                                                                                              |
| Dimensions            | 134.9 mm × 47.2 mm × 33.8 mm<br>(5.31" × 1.86" × 1.33")                                                                                             |
| Protection Grade      | IKO7, IP65(Apply silica gel to gaps between the device and the wall.Liquid sodium silicate is recommended. For details, see the quick start guide.) |
| Operating Temperature | -30° C to +50° C (-22°F to +122°F)                                                                                                                  |
| Operating Humidity    | 10%RH -95%RH                                                                                                                                        |
| Power Consumption     | ≤1W (standby mode)<br>≤3W (operating)                                                                                                               |
| Net Weight            | 0.19 kg (0.42 lb)                                                                                                                                   |

# Dimensions (mm[inch])