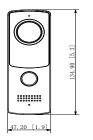

# Dimensions (mm[inch])

### VTK-VTO2010D

| Button Type           | Mechanical keyboard keys                                                                                                                            |
|-----------------------|-----------------------------------------------------------------------------------------------------------------------------------------------------|
| Camera                | 2MP CMOS                                                                                                                                            |
| Field of View         | Horizontal: 70°<br>Vertical: 40°                                                                                                                    |
| Focal Length          | 3.3 mm                                                                                                                                              |
| IR                    | Support                                                                                                                                             |
| Audio In              | 1 channel to the microphone, pickup distance 0.5m                                                                                                   |
| Audio Out             | 1 channel to the speaker                                                                                                                            |
| Indicator Light       | 1 indicator light; Green: Power on                                                                                                                  |
| Communication Method  | Analog                                                                                                                                              |
| Unlock Mode           | Local unlock                                                                                                                                        |
| Exit Button           | 1                                                                                                                                                   |
| Appearance Color      | Black                                                                                                                                               |
| Installation Mode     | Surface                                                                                                                                             |
| Certification         | CE FCC                                                                                                                                              |
| Dimensions            | 134.9 mm × 47.2 mm × 33.8 mm<br>(5.31" × 1.86" × 1.33")                                                                                             |
| Protection Grade      | IKO7, IP65(Apply silica gel to gaps between the device and the wall.Liquid sodium silicate is recommended. For details, see the quick start guide.) |
| Operating Temperature | -30° C to +50° C (-22°F to +122°F)                                                                                                                  |
| Operating Humidity    | 10%RH -95%RH                                                                                                                                        |
| Power Consumption     | ≤1W (standby mode)<br>≤3W (operating)                                                                                                               |
| Net Weight            | 0.19 kg (0.42 lb)                                                                                                                                   |