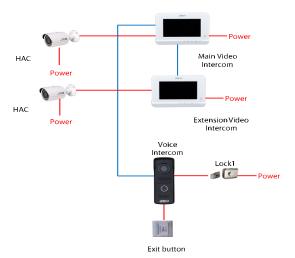

tification          | CE FCC                                                                                          |
| Dimensions             | 220.5 mm × 153.5 mm × 26.8 mm (8.68" × 6.04" × 1.06")                                           |
| Operating Temperature  | -10° C to +55° C (+14°F to +131°F)                                                              |
| Operating Humidity     | 10%RH-95%RH                                                                                     |
| Power Consumption      | ≤2W (standby mode)<br>≤5W (operating)                                                           |
| Net weight             | 0.39 kg (0.86 lb)                                                                               |

# Dimensions (mm[inch])











# **Application**