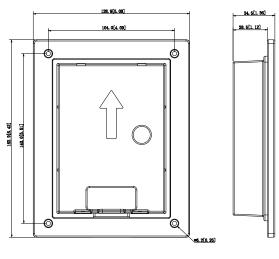

## VTM114+Flush Mounted Box

- · Material: ADC12
- Dimensions(Front): 128.9mm×162.9mm×34.5mm(5.08"×6.42"×1.36")
- Dimensions(rear): 123.0mm×157.0mm×35.0mm (4.84"×6.18"×1.38")
- Wall Opening Dimensions: > 113.0mm×149.0mm×35.0mm (4.45"×5.87"×1.38") , < 123.0mm×157.0mm×35.0mm (4.84"×6.18"×1.38")

## Dimensions (mm[inch])

Rev 001.001

alhua TECHNOLOGY RXXX