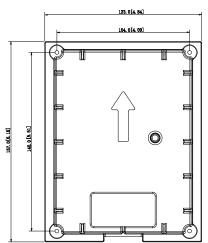

## VTM114+Flush Mounted Box

- · Material: ADC12
- Dimensions(Front): 128.9mm×162.9mm×34.5mm(5.08"×6.42"×1.36")
- Dimensions(rear): 123.0mm×157.0mm×35.0mm (4.84"×6.18"×1.38")
- Wall Opening Dimensions: > 113.0mm×149.0mm×35.0mm (4.45"×5.87"×1.38") , < 123.0mm×157.0mm×35.0mm (4.84"×6.18"×1.38")

## Dimensions (mm[inch])

Rev 001.001

alhua TECHNOLOGY RXXX