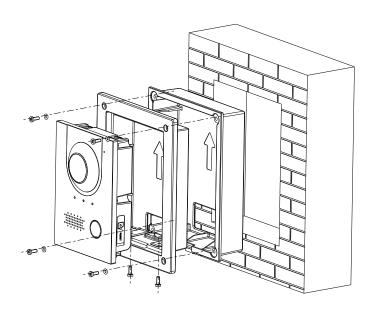

## Installation

**Step1** Install the mounting box rear cover in the wall.

**Step2** Install VTO on the mounting box front cover.

**Step3** Fix the VTO to the mounting box front cover by screwing two M3×8 screws into the VTO from the bottom of the mounting box front cover.

**Step4** Put the mounting box front cover (with VTO) into the mounting box rear cover.

**Step5** Put waterproof rings to the M3×8 screws.

**Step6** Screw four M3×8 screws (with waterproof ring) into the mounting box front cover.