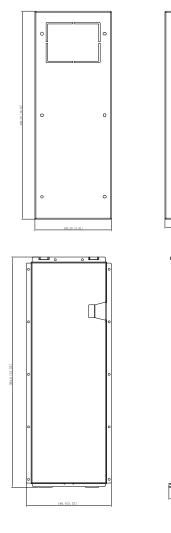

## Dimensions (mm[inch])

Material: AL5052

•

• Dimensions: 150.2mm×411.3mm×127.0mm (5.91"×6.19"×5.00")

Rev 001.001