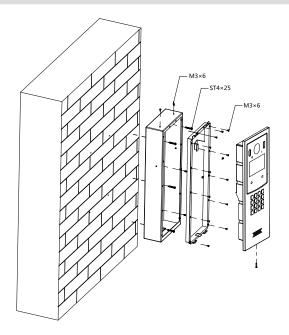

## Installation

**Step1** Drill holes in the wall according to holes on the surface mount box, and then put expansion tube in the holes.

**Step2** Fix the surface mount box on the wall with ST4×25 screws.

**Step3** Install M3×6 screws on the top of the surface mount box to prevent water leakage.

**Step4** Thread the cable through the bracket, and then connect the cables to cables on the wall.

**Step5** Fix the bracket on the surface mount box with M3×6 screws.

**Step6** Fix the outdoor station (VTO) on the bracket with M3×16 screws.

Step7 Apply sealant to gaps between the surface mount box and the wall.

© 2019 Dahua. All rights reserved. Design and specifications are subject to change without notice Pictures in the document are for reference only, and the actual product shall prevail.