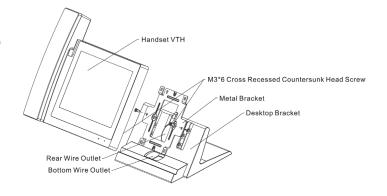

#### Take VTH5221E-H for example.

- a) With two M3×6 cross recessed countersunk head screws, tighten the metal bracket onto the top two nuts of desktop bracket.
- b) Please connect wire by reference to the instructions.
- c) After wiring, guide the wire through wire outlet in the rear or at the bottom of desktop bracket.
- d) Put the handset VTH along slot at the top of metal bracket, and install it into the bracket.