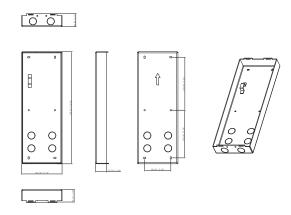

# VTM130

# Surface Mounting Plate for VTO65/75 Series Door Station



#### **Technical Specification** Color Silver Installation Surface mount 376.5 mm × 136 mm × 37.5 mm Dimensions (14.82" × 5.35" × 1.48") **Operating Temperature** -30°C to +70°C (-22°F to +158°F) **Operating Humidity** 10%RH-90%RH **Product Material** Aluminum alloy **Gross Weight** 1.1 kg (2.43 lb)

| Ordering Information |        |                                                            |
|----------------------|--------|------------------------------------------------------------|
| Туре                 | Model  | Description                                                |
| Mounting Plate       | VTM130 | Surface Mounting Plate for<br>VTO65/75 Series Door Station |

### Installation



## Dimensions (mm[inch])