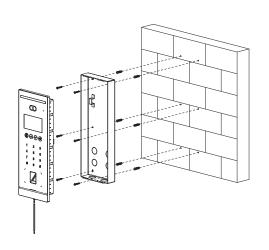

# VTM130

# Surface Mounting Plate for VTO65/75 Series Door Station



#### **Technical Specification** Color Silver Installation Surface mount 376.5 mm × 136 mm × 37.5 mm Dimensions (14.82" × 5.35" × 1.48") **Operating Temperature** -30°C to +70°C (-22°F to +158°F) **Operating Humidity** 10%RH-90%RH **Product Material** Aluminum alloy **Gross Weight** 1.1 kg (2.43 lb)

| Ordering Information |        |                                                            |
|----------------------|--------|------------------------------------------------------------|
| Туре                 | Model  | Description                                                |
| Mounting Plate       | VTM130 | Surface Mounting Plate for<br>VTO65/75 Series Door Station |

### Installation



## Dimensions (mm[inch])