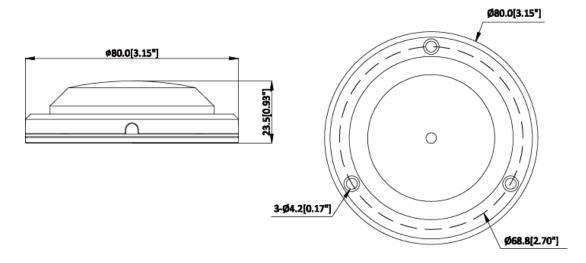

#### **Dimensions (mm/inch)**

## **Technical Specifications**

| Model                           | DH-HAP320                           |
|---------------------------------|-------------------------------------|
| General                         |                                     |
| Scope                           | 5~100 m <sup>2</sup>                |
| Sensitivity                     | -24±3dB                             |
| Frequency Response              | 20Hz∼20kHz                          |
| Directional Characteristic      | Omni-directional                    |
| SNR(re 94dBSPL=1Pa@1kHz)        | 68dB                                |
| Dynamic Range                   | 84dB                                |
| Max. Sustainable Sound Pressure | 110dBSPL (1kHz, THD 1%)             |
| Output Impedance                | 100Ω (non-equilibrium)              |
| Output Signal Amplitude         | 2.5Vpp/90dBSPL                      |
| Microphone                      | High-fidelity waterproof microphone |
| Working Voltage                 | DC 12V                              |
| Working Current                 | 60mA                                |
| Working Temperature             | -30°C~+70°C (-22°F~+158°F)          |
| Material                        | Metal                               |
| Color                           | Silver                              |
| Dimension                       | Ф80mm×23.5mm (Ф3.15"x0.93")         |
| Weight                          | 0.185kg (0.41lb)                    |
| Certification                   | CE/FCC                              |