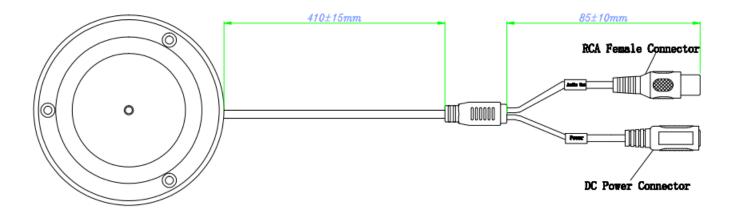

plitude         | 2.5Vpp/90dBSPL                      |
| Microphone                      | High-fidelity waterproof microphone |
| Working Voltage                 | DC 12V                              |
| Working Current                 | 60mA                                |
| Working Temperature             | -30°C~+70°C (-22°F~+158°F)          |
| Material                        | Metal                               |
| Color                           | Silver                              |
| Dimension                       | Ф80mm×23.5mm (Ф3.15"x0.93")         |
| Weight                          | 0.185kg (0.41lb)                    |
| Certification                   | CE/FCC                              |

#### **Interface information**

- RCA female connector
- DC Power connector



#### **Dimensions (mm/inch)**



### **Application scenarios**

• It is suitable for the places that need anti-violence such as prisons, house of detention, labor camp and places that needs waterproof such as guards, watch box.



## **Package Information**

- Hi-fidelity pickup \*1
- M4 screw & anchor \*3
- User manual \*1



Rev 001.001 © 2018 Dahua. All rights reserved. Design and specifications are subject to change without notice.



www.dahuasecurity.com