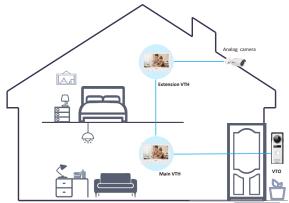

|
| Net Weight            | 0.18 kg (0.40 lb)                                                                                                                                    |
| Gross Weight          | 0.38 kg (0.84 lb)                                                                                                                                    |





## **Ordering Information**

| Туре               | Model     | Description                   |
|--------------------|-----------|-------------------------------|
| Video Intercom Kit | DHI-KTA03 | Video Intercom Kit            |
| Inclined Bracket   | VTM22A    | Horizontally Inclined Bracket |
| Inclined bracket   | VTM23A    | Vertically Inclined Bracket   |

## Dimensions (mm[inch])





0

Application