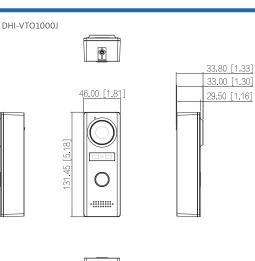

## Dimensions (mm[inch])

0

Application

## DHI-VTO1000J

| System                |                                                    |
|-----------------------|----------------------------------------------------|
| Button Type           | Mechanical                                         |
| Basic                 |                                                    |
| Camera                | 1/4" 1.3 MP CMOS                                   |
| Field of View         | Horizontal: 70°<br>Vertical: 40°                   |
| WDR                   | DWDR                                               |
| Illuminator Type      | Auto IR                                            |
| Day/Night             | ICR auto switch                                    |
| Audio Input           | 1 channel to the microphone; pickup distance 0.5 m |
| Audio Output          | 1 channel to the speaker                           |
| Indicator Light       | 1 indicator light; Green: Power on                 |
| Function              |                                                    |
| Communication Method  | Analog                                             |
| Unlock Mode           | Remote unlock                                      |
| Performance           |                                                    |
| Casing                | PC + ABS                                           |
| Port                  |                                                    |
| Unlock Button         | 1                                                  |
| Door Status Detection | 1                                                  |
| General               |                                                    |
| Color                 | Silver                                             |
| Power Supply          | Powered by indoor monitor                          |
| Installation          | Surface mount                                      |
| Certifications        | CE/FCC                                             |
|                       |                                                    |

## DHI-VTO1000J

| Accessory             | Rain cover (included)                                                                                                                                |
|-----------------------|------------------------------------------------------------------------------------------------------------------------------------------------------|
| Dimensions            | 131.45 mm × 46.00 mm × 33.80 mm (5.18" × 1.81"                                                                                                       |
| Dimensions            | × 1.33")                                                                                                                                             |
| Protection Grade      | IP66 (Apply silicon sealant to gaps between the device and the wall. Liquid sodium silicate is recommended. For details, see the quick start guide.) |
| Operating Temperature | -30°C to +60°C (-22°F to +140°F)                                                                                                                     |
| Operating Humidity    | 10%RH-95%RH                                                                                                                                          |
| Power Consumption     | ≤ 1W (standby)<br>≤ 3W (working)                                                                                                                     |
| Net Weight            | 0.18 kg (0.40 lb)                                                                                                                                    |
| Gross Weight          | 0.38 kg (0.84 lb)                                                                                                                                    |