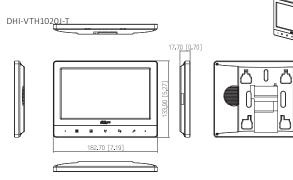

## Dimensions (mm[inch])

0

Application

### • 7" TFT screen

- Video intercom function: Unlock, voice call, video call, volume adjustment, doorway monitoring
- System Capacity: 2 door stations + 3 indoor monitors
- Multiple bell sounds
- Support digital wide dynamic range (DWDR)
- Take snapshots

| <b>Technical S</b> | pecification |
|--------------------|--------------|
|--------------------|--------------|

| Touch button                                               |
|------------------------------------------------------------|
|                                                            |
| 7.0" TFT                                                   |
| 1024 × 600                                                 |
| 1 indicator light; Green: Power on                         |
|                                                            |
| Analog                                                     |
|                                                            |
| PC + ABS                                                   |
|                                                            |
| White                                                      |
| DC 12V/1A                                                  |
| Included                                                   |
| Surface mount                                              |
| CE/FCC                                                     |
| Bracket (included)                                         |
| 133.90 mm × 182.70 mm × 17.70 mm (5.27" × 7.19<br>× 0.70") |
| -10°C to +55°C (+14°F to +131°F)                           |
| 10%RH-95%RH                                                |
| ≤ 2W (standby)<br>≤ 5W (working)                           |
| 0.25 kg (0.55 lb)                                          |
|                                                            |