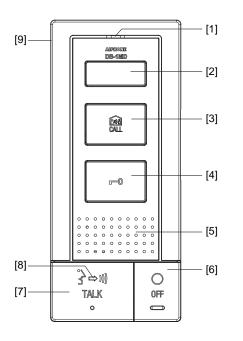

### FEATURE CALL-OUTS:

#### FEATURE CALL-OUT DEFINITIONS:

- [1] Microphone
- [2] Option button
- [3] Call button
- [4] Door release button
- [5] Speaker
- [6] Off button
- [7] Talk button
- [8] Transmit/Chime tone shut off LED (red) (When the chime tone volume is set to 0, the LED continues to flash every 5 seconds while in standby mode.)
- [9] Power switch
- [10] Receive volume control (0~10)
- [11] Chime tone volume control (0~10)