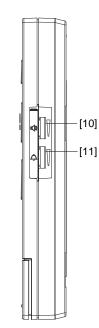

#### FEATURE CALL-OUT DEFINITIONS:

- [1] Microphone
- [2] Option button
- [3] Call button
- [4] Door release button
- [5] Speaker
- [6] Off button
- [7] Talk button
- [8] Transmit/Chime tone shut off LED (red) (When the chime tone volume is set to 0, the LED continues to flash every 5 seconds while in standby mode.)
- [9] Power switch
- [10] Receive volume control (0~10)
- [11] Chime tone volume control (0~10)