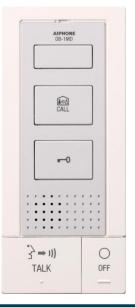

The DB-1MD master features a call tone volume control with mute indicator, receive volume control, All Call button, Talk button, and Off button. It connects via 2 wires to the DA series door stations. Up to 4 sub stations can be added to this master and communication is possible between the 5 total stations via the All Call button.

#### FEATURES:

- Used with the DA series door stations
- Up to 5 stations per door call button (1 master, 4 subs)
- All Call between stations in same residence
- Internal communication can be hands-free (VOX) or push-to-talk (PTT)
- Door release power by door station
- Call tone volume control with mute indicator
- Receive volume control
- Optional Call Extension sounder
- Simple two-wire connection for intercom and door release (wiring to door)