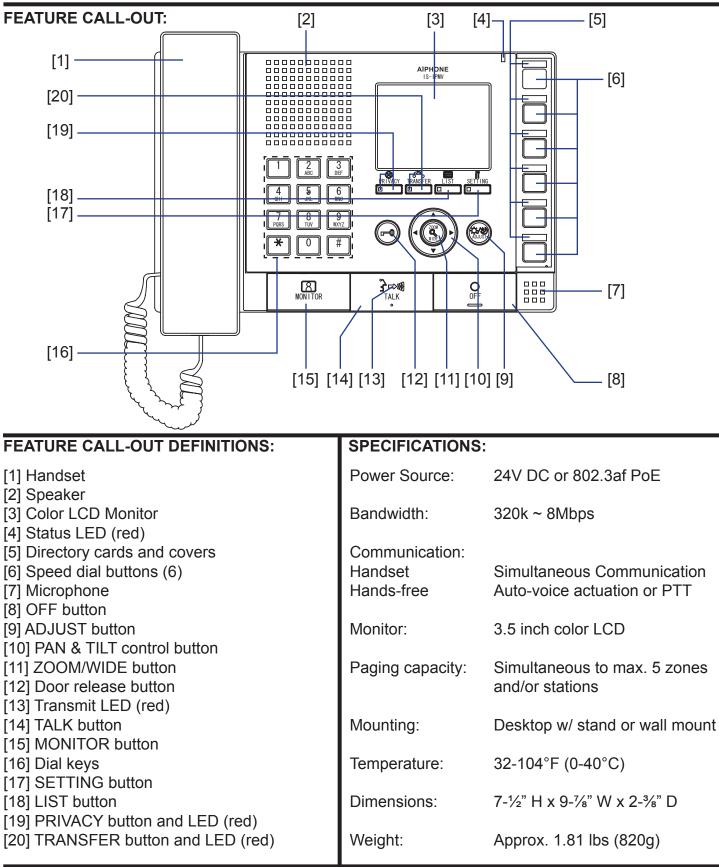

#### **DESCRIPTION:**

The IS-IPMV is an IP addressable video master station with a 3.5" color LCD monitor. It can be wall or desk mounted (desk stand included). The IS-IPMV offers handset (duplex) and hands-free (VOX/PTT) communication and can page up to 5 zones simultaneously. The unit is equipped with a door release button for the user to allow entry for the visitor. The IS-IPMV is also equipped with PTZ and brightness controls, giving the user control for camera angle and lighting to better see the visitor requesting entry. Six programmable speed dial buttons are also included for easy access to frequently called subs and paging zones. The IS-IPMV connects directly to a network using CAT-5e/6 cable and can communicate with any other IS station on its network. The station utilizes 802.3af compliant PoE or an external 24V DC supply, PS-2420UL.

#### **IS-IPMV FEATURES:**

- 3.5" LCD color monitor
- Handset for privacy or hands-free VOX / PTT communication
- Door release button
- Audio Output
- PTZ & brightness control
- 6 progammable speed dial buttons for calling stations or accessing paging zones
- Wall or desk mount (stand included)
- Connects using CAT-5e/6 cable
- 802.3af PoE compliant