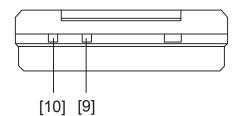

### **FEATURE CALL-OUT DEFINITIONS:**

- [1] Speaker
- [2] Microphone
- [3] Door release button
- [4] Talk button
- [5] Light button / Security guard station call button
- [6] Service button (option)
- [7] Talk LED
- [8] Call tone off LED
- [9] Receive volume control
- [10] Call tone volume control