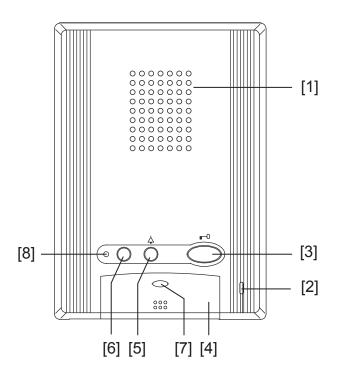

### **FEATURE CALL-OUT:**

### **FEATURE CALL-OUT DEFINITIONS:**

- [1] Speaker
- [2] Microphone
- [3] Door release button
- [4] Talk button
- [5] Light button / Security guard station call button
- [6] Service button (option)
- [7] Talk LED
- [8] Call tone off LED
- [9] Receive volume control
- [10] Call tone volume control