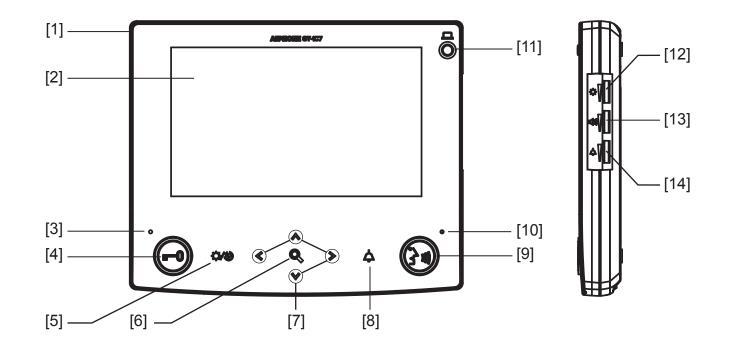

## FEATURE CALL-OUT

| FEATURE CALL-OUT DEFINITIONS                                                                                             | SPECIFICATIONS |                             |
|--------------------------------------------------------------------------------------------------------------------------|----------------|-----------------------------|
| <ul><li>[1] Speaker (on back of unit)</li><li>[2] Color LCD video screen</li><li>[3] Status indicator (orange)</li></ul> | Power Source:  | 24V DC, supplied from GT-BC |
| [4] Door release button and indicator (green)<br>[5] Adjust button                                                       | Communication: | Hands-free or Push-to-talk  |
| [6] Zoom/Wide button<br>[7] PanTilt buttons                                                                              | Screen:        | 7 inch TFT color LCD        |
| [8] Concierge/security guard call/light button<br>[9] Talk/Off button & indicator (orange)                               | Mounting:      | Surface wall mount          |
| [10] Microphone<br>[11] Option button                                                                                    | Temperature:   | 32-104°F (0-40°C)           |
| [12] Screen brightness control (0-10)<br>[13] Receive volume control (0-10)                                              | Dimensions:    | 6-½" H x 7-⅛" W x 1" D      |
| [14] Call tone volume control (0-10)                                                                                     | Weight:        | Approx. 1.25 lbs (570g)     |
|                                                                                                                          |                |                             |
|                                                                                                                          |                |                             |