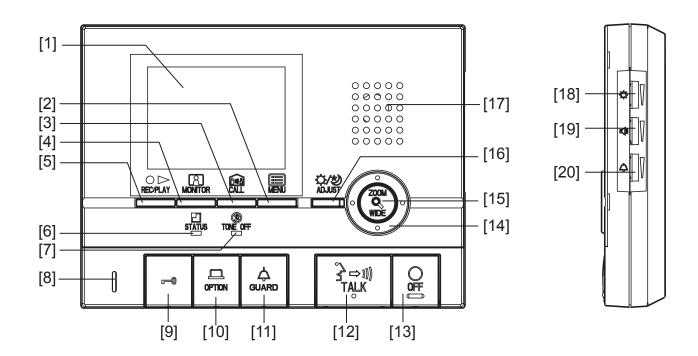

### **FEATURE CALL-OUT:**

## **FEATURE CALL-OUT DEFINITIONS:**

- [1] Color LCD video monitor
- [2] MENU button
- [3] CALL button
- [4] MONITOR button
- [5] REC/PLAY button
- [6] Status LED (orange)
- [7] Tone Off LED (orange)
- [8] Microphone
- [9] Door Release button
- [10] Option button
- [11] Security Guard Call / Light button
- [12] Talk button w/ Transmit LED
- [13] Off button
- [14] PAN/TILT control button
- [15] ZOOM/WIDE button
- [16] Adjust button
- [17] Speaker
- [18] Screen brightness control (0~10)
- [19] Receive volume control (0~10)
- [20] Call tone volume control (0~10)