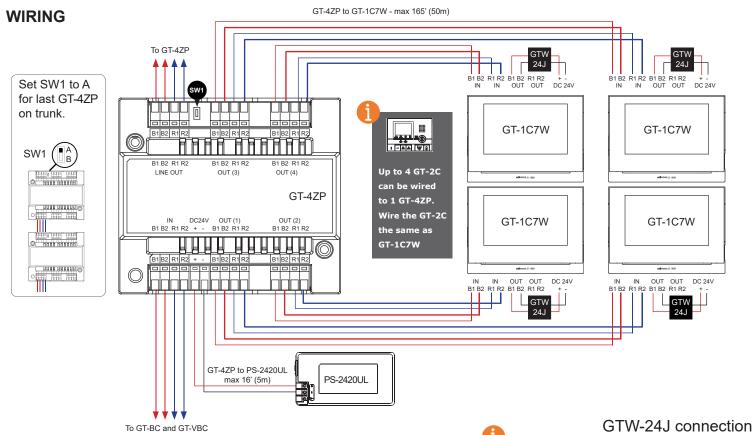

## -INSTRUCTIONS-

The GT-4ZP allows one PS-2420UL to power up four GT-1C7W app-enabled tenant stations. The GT-4ZP replaces existing GT-4Z adaptors in a standard GT system, and requires 1 PS-2420UL per GT-4ZP. Each GT-4ZP includes 4 power jumpers (GTW-24J) that are to be installed on the GT-1C7W between the B1/B2 and +/- terminals, which provides power to the GT-1C7W without having to install a local PS-2420UL for each tenant station.