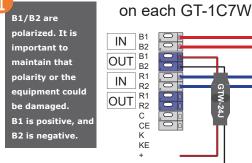

## -INSTRUCTIONS-

The GT-4ZP allows one PS-2420UL to power up four GT-1C7W app-enabled tenant stations. The GT-4ZP replaces existing GT-4Z adaptors in a standard GT system, and requires 1 PS-2420UL per GT-4ZP. Each GT-4ZP includes 4 power jumpers (GTW-24J) that are to be installed on the GT-1C7W between the B1/B2 and +/- terminals, which provides power to the GT-1C7W without having to install a local PS-2420UL for each tenant station.