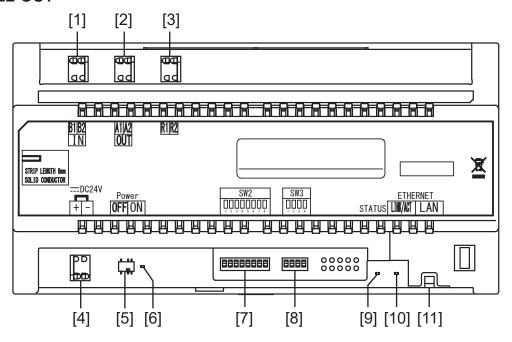

## **FEATURE CALL-OUT**

### FEATURE CALL-OUT DEFINITIONS

[1] Video in terminals

[2] Video out terminals

[3] Audio terminals

[4] Power terminals

[5] Power switch

[6] Power on LED (green)

[7] Setting switch (SW2)

[8] Setting switch (SW3)

[9] Status indicator (orange)

[10] Status indicator (green)

[11] LAN port