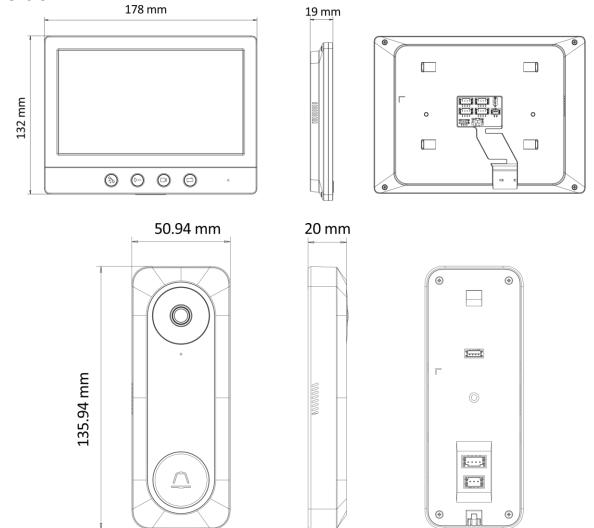

DS-KIS212 Four-Wire HD Video Intercom Kit

- HD TVI video quality
- Plug & play
- One-press to call
- One-press to unlock the door
- Max 2 door stations and 3 indoor stations in one system

- •

| <ul> <li>Specification</li> </ul> |                                              |
|-----------------------------------|----------------------------------------------|
| Door station                      |                                              |
| Supplement light                  | IR light, up to 3 m                          |
| Resolution                        | Stream resolution: 1280 * 720@60fps          |
| FOV                               | Horizontal: 130°, Vertical: 70°              |
| Door station                      |                                              |
| Audio input                       | Built-in omnidirectional microphone          |
| Audio output                      | Built-in loudspeaker                         |
| Door station                      |                                              |
| Lock control                      | 1 relay, max 30 V 1 A                        |
| Debugging port                    | 1                                            |
| Four-wire                         | 1 four-wire interface                        |
| Door station                      |                                              |
| Button                            | 1 physical button(s)                         |
| Indicator                         | /                                            |
| Power supply                      | 12 VDC                                       |
| Power consumption                 | Max. 4 W                                     |
| Working temperature               | -30° C to + 60° C                            |
| Working humidity                  | 10% to 90%                                   |
| Dimensions                        | 136mm x 51mm x 20mm                          |
| Application environment           | Indoor                                       |
| Protective level                  | /                                            |
| Installation                      | Surface mounting                             |
| Material                          | Plastic                                      |
| Indoor station                    |                                              |
| Operation method                  | Physical button                              |
| Туре                              | 7-inch colorful TFT                          |
| Resolution                        | 1024 x 600                                   |
| Indoor station                    |                                              |
| Audio input                       | Built-in omnidirectional microphone          |
| Audio output                      | Built-in loudspeaker                         |
| Indoor station                    |                                              |
| Linked indoor extensions          |                                              |
| capacity                          | 2                                            |
| Linked doorphone capacity         | 2                                            |
| Linked analog camera              | 1                                            |
| Indoor station                    |                                              |
| Power supply input                | 12 VDC                                       |
| Debugging port                    | 1                                            |
| Four-Wire interface               | 4, 2 for indoor extentions, 2 for doorphones |
| DIP switch                        | 1 Bit                                        |
| BNC                               | 1                                            |
| Indoor station                    |                                              |
| Button                            | 4 physical button                            |

| Power supply            | 12 VDC                              |
|-------------------------|-------------------------------------|
| Power consumption       | ≤5 W                                |
| Working temperature     | -10° C to + 55° C (14° F to 131° F) |
| Working humidity        | 10% to 90%                          |
| Dimensions (W × H × D)  | 178mm x 132mm x 19mm                |
| Installation            | Surface mounting                    |
| Application environment | Indoor                              |
| Protective level        | /                                   |

## Available Model

DS-KIS212

Dimension

Headquarters No.555 Qianmo Road, Binjiang District, Hangzhou 310051, China T +86-571-8807-5998 www.hikvision.com

Follow us on social media to get the latest product and solution information.