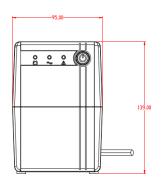

#### Dimension

# Specification

| Model      |                       | DS-UPS1000-x                                                  |
|------------|-----------------------|---------------------------------------------------------------|
| Power      | UPS Capacity          | 1000 VA / 600 W                                               |
| Input      | Input Voltage Range   | 85 VAC to 150 VAC                                             |
|            | Input Frequency       | 50/60 Hz                                                      |
| Output     | Output Voltage Range  | 110 VAC to 125 VAC                                            |
|            | Output Frequency      | 60 Hz ± 0.5 Hz                                                |
|            | Transfer Time         | ≤ 10 ms                                                       |
|            | Waveform              | PWM                                                           |
| Battery    | Battery Type          | 12 V/9 Ah                                                     |
|            | Recharge Time         | 4-6 hours recover to 90% capacity                             |
| Indicator  | Display               | LED indicator                                                 |
|            |                       | Working Mode (AC Mode): Solid green                           |
|            |                       | Charging Mode (DC Mode): Solid red                            |
|            |                       | Overloading Mode: Flashing yellow                             |
|            | Alarm                 | Charging Mode (DC mode): Sounding every 8 seconds             |
|            |                       | Low Battery: Sounding every second                            |
|            |                       | Overloading Mode: Sounding every 0.5 seconds                  |
|            |                       | Fault: Continuously sounding                                  |
| Interface  | Communicate Ports     | No                                                            |
| Protection | Full Protection       | Surge protection,Overload protection,Short circuit protection |
| General    | Operating Temperature | 0 °C to 40 °C (32 °F to 104 °F)                               |
|            | Operating Humidity    | 30% to 90% (non-condensing)                                   |
|            | Dimension             | 274 mm × 95 mm × 139 mm (10.79" × 3.74" × 5.47")              |
|            | Weight                | Approx. 5.4 kg (11.9 lb)                                      |