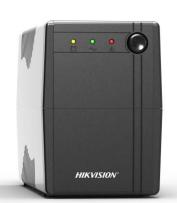

## DS-UPS1000-x UPS

- Wide input voltage range
- Built-in AVR
- Super fast charging
- Overload and short circuit protection
- Compact design

### Available Model

DS-UPS1000-x