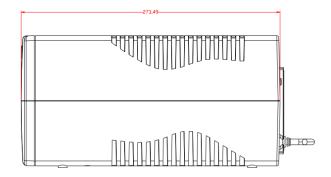

#### Dimension

# Specification

| Model      |                       | DS-UPS1000-x                                                  |
|------------|-----------------------|---------------------------------------------------------------|
| Power      | UPS Capacity          | 1000 VA / 600 W                                               |
| Input      | Input Voltage Range   | 85 VAC to 150 VAC                                             |
|            | Input Frequency       | 50/60 Hz                                                      |
| Output     | Output Voltage Range  | 110 VAC to 125 VAC                                            |
|            | Output Frequency      | 60 Hz ± 0.5 Hz                                                |
|            | Transfer Time         | ≤ 10 ms                                                       |
|            | Waveform              | PWM                                                           |
| Battery    | Battery Type          | 12 V/9 Ah                                                     |
|            | Recharge Time         | 4-6 hours recover to 90% capacity                             |
| Indicator  | Display               | LED indicator                                                 |
|            |                       | Working Mode (AC Mode): Solid green                           |
|            |                       | Charging Mode (DC Mode): Solid red                            |
|            |                       | Overloading Mode: Flashing yellow                             |
|            | Alarm                 | Charging Mode (DC mode): Sounding every 8 seconds             |
|            |                       | Low Battery: Sounding every second                            |
|            |                       | Overloading Mode: Sounding every 0.5 seconds                  |
|            |                       | Fault: Continuously sounding                                  |
| Interface  | Communicate Ports     | No                                                            |
| Protection | Full Protection       | Surge protection,Overload protection,Short circuit protection |
| General    | Operating Temperature | 0 °C to 40 °C (32 °F to 104 °F)                               |
|            | Operating Humidity    | 30% to 90% (non-condensing)                                   |
|            | Dimension             | 274 mm × 95 mm × 139 mm (10.79" × 3.74" × 5.47")              |
|            | Weight                | Approx. 5.4 kg (11.9 lb)                                      |