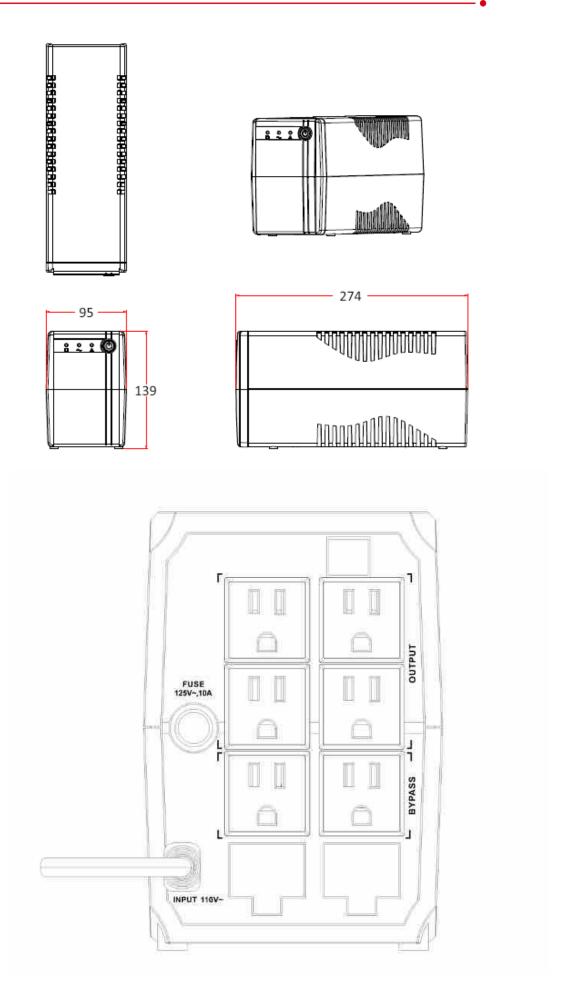

### Specification

| Specification                  |                                                                         |
|--------------------------------|-------------------------------------------------------------------------|
| Parameters                     |                                                                         |
| Protection Method              | Overload, discharge, and overcharge protection                          |
| Operating Temperature and      | 0 °C to 40 °C (32 °F to 104 °F). Humidity 30% to 90% (non-condensing)   |
| Humidity                       |                                                                         |
| Weight                         | Approx. 4.2 kg (9.26 lb)                                                |
| Dimension                      | 274 mm × 95 mm × 139 mm (10.79" × 3.74" × 5.47")                        |
| LED Indicator                  | Working Mode (AC Mode): Solid green                                     |
|                                | Charging Mode (DC Mode): Solid red                                      |
|                                | Overloading Mode: Flashing yellow                                       |
| Alarm                          | Charging Mode (DC mode): Sounding every 10 seconds                      |
|                                | Low Battery: Sounding every second                                      |
|                                | Overloading Mode: Sounding every 0.5 seconds                            |
|                                | Fault: Continuously sounding                                            |
| Storage Conditions             | -10 °C to 50 °C (14 °F to 122 °F). Humidity 20% to 95% (non-condensing) |
| Capacity                       | 600 VA / 360 W                                                          |
| Input Voltage Range (AC mode)  | 85 VAC to 150 VAC (± 5 VAC)                                             |
| Input Frequency Range          | 50/60 Hz                                                                |
| Output Voltage Range (AC mode) | 102 VAC to 132 VAC                                                      |
| Output Voltage (Batt. mode)    | 110 VAC to 125 VAC (No Load)                                            |
| Frequency Range (Batt. Mode)   | 50/60 Hz ± 0.5 Hz                                                       |
| Transfer Time                  | DC to AC ≤ 10 ms; AC to DC ≤ 10 ms                                      |
| Waveform (Batt. Mode)          | Charging Mode (DC Mode): PWM                                            |
| POWER                          |                                                                         |
| Battery                        | 12 V/7 Ah × 1                                                           |
| Rechargeable                   | Typical recharge time: 10 to 16 hours                                   |

#### Dimension

Headquarters No.555 Qianmo Road, Binjiang District, Hangzhou 310051, China T +86-571-8807-5998 www.hikvision.com

Follow us on social media to get the latest product and solution information.